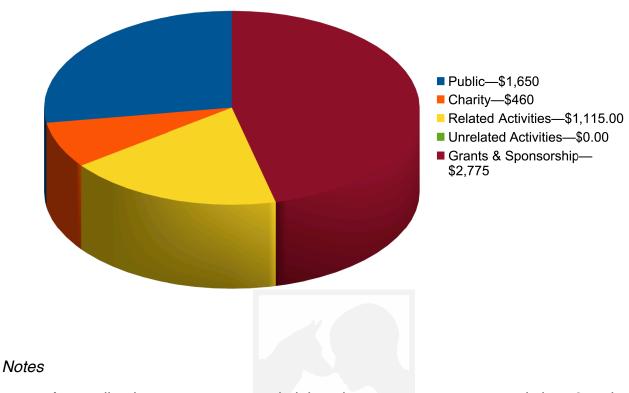

### FY 2019-2020 (July 1st, 2019-June 30th, 2020)

Beginning balance from FY 2018–2019: \$6,000

Income: \$6,000

Expenses: -\$9,000

Ending Balance: \$3,000

|              | \$9                                                           | 0,000                                                                                                                                                                                                                                                                                                                                                                                                                                                                                                                                                                                                                                                                                                                                                                                                                                                                                                                                                                                                                                                                                                                                                                                                                                                                                                                                                                                                                                                                                                                                                                                                                                                                                                                                                                                                                                                                                                                                                                                                                                                                                                                                                                                                                                 | % sub                                                                                                                                                             | o-cat.                        | % overall exp.                |  |
|--------------|---------------------------------------------------------------|---------------------------------------------------------------------------------------------------------------------------------------------------------------------------------------------------------------------------------------------------------------------------------------------------------------------------------------------------------------------------------------------------------------------------------------------------------------------------------------------------------------------------------------------------------------------------------------------------------------------------------------------------------------------------------------------------------------------------------------------------------------------------------------------------------------------------------------------------------------------------------------------------------------------------------------------------------------------------------------------------------------------------------------------------------------------------------------------------------------------------------------------------------------------------------------------------------------------------------------------------------------------------------------------------------------------------------------------------------------------------------------------------------------------------------------------------------------------------------------------------------------------------------------------------------------------------------------------------------------------------------------------------------------------------------------------------------------------------------------------------------------------------------------------------------------------------------------------------------------------------------------------------------------------------------------------------------------------------------------------------------------------------------------------------------------------------------------------------------------------------------------------------------------------------------------------------------------------------------------|-------------------------------------------------------------------------------------------------------------------------------------------------------------------|-------------------------------|-------------------------------|--|
| Program:     |                                                               | \$8,940                                                                                                                                                                                                                                                                                                                                                                                                                                                                                                                                                                                                                                                                                                                                                                                                                                                                                                                                                                                                                                                                                                                                                                                                                                                                                                                                                                                                                                                                                                                                                                                                                                                                                                                                                                                                                                                                                                                                                                                                                                                                                                                                                                                                                               |                                                                                                                                                                   |                               | 99.3%                         |  |
|              |                                                               | 112                                                                                                                                                                                                                                                                                                                                                                                                                                                                                                                                                                                                                                                                                                                                                                                                                                                                                                                                                                                                                                                                                                                                                                                                                                                                                                                                                                                                                                                                                                                                                                                                                                                                                                                                                                                                                                                                                                                                                                                                                                                                                                                                                                                                                                   | 4.6%                                                                                                                                                              |                               | 4.6%                          |  |
| y/outreach:  | PSY\$Z                                                        | 1,403                                                                                                                                                                                                                                                                                                                                                                                                                                                                                                                                                                                                                                                                                                                                                                                                                                                                                                                                                                                                                                                                                                                                                                                                                                                                                                                                                                                                                                                                                                                                                                                                                                                                                                                                                                                                                                                                                                                                                                                                                                                                                                                                                                                                                                 | 49.3%                                                                                                                                                             | ,<br>0                        | 48.9%                         |  |
| on:          | \$4                                                           | 1,125 PA                                                                                                                                                                                                                                                                                                                                                                                                                                                                                                                                                                                                                                                                                                                                                                                                                                                                                                                                                                                                                                                                                                                                                                                                                                                                                                                                                                                                                                                                                                                                                                                                                                                                                                                                                                                                                                                                                                                                                                                                                                                                                                                                                                                                                              | 25 PART 46.1%                                                                                                                                                     |                               | 45.8%                         |  |
| stration:    | \$6                                                           | 60                                                                                                                                                                                                                                                                                                                                                                                                                                                                                                                                                                                                                                                                                                                                                                                                                                                                                                                                                                                                                                                                                                                                                                                                                                                                                                                                                                                                                                                                                                                                                                                                                                                                                                                                                                                                                                                                                                                                                                                                                                                                                                                                                                                                                                    |                                                                                                                                                                   |                               | 0.7%                          |  |
| l services:  | \$4                                                           | 10                                                                                                                                                                                                                                                                                                                                                                                                                                                                                                                                                                                                                                                                                                                                                                                                                                                                                                                                                                                                                                                                                                                                                                                                                                                                                                                                                                                                                                                                                                                                                                                                                                                                                                                                                                                                                                                                                                                                                                                                                                                                                                                                                                                                                                    | 67%                                                                                                                                                               |                               | 0.4%                          |  |
|              | \$2                                                           | 20                                                                                                                                                                                                                                                                                                                                                                                                                                                                                                                                                                                                                                                                                                                                                                                                                                                                                                                                                                                                                                                                                                                                                                                                                                                                                                                                                                                                                                                                                                                                                                                                                                                                                                                                                                                                                                                                                                                                                                                                                                                                                                                                                                                                                                    | 33%                                                                                                                                                               |                               | 0.2%                          |  |
| \$6          | 5,000                                                         | <u># of</u>                                                                                                                                                                                                                                                                                                                                                                                                                                                                                                                                                                                                                                                                                                                                                                                                                                                                                                                                                                                                                                                                                                                                                                                                                                                                                                                                                                                                                                                                                                                                                                                                                                                                                                                                                                                                                                                                                                                                                                                                                                                                                                                                                                                                                           | entries                                                                                                                                                           | % ove                         | rall inc.                     |  |
| \$1          | ,650                                                          | 37                                                                                                                                                                                                                                                                                                                                                                                                                                                                                                                                                                                                                                                                                                                                                                                                                                                                                                                                                                                                                                                                                                                                                                                                                                                                                                                                                                                                                                                                                                                                                                                                                                                                                                                                                                                                                                                                                                                                                                                                                                                                                                                                                                                                                                    |                                                                                                                                                                   | 27.5%                         |                               |  |
| \$4          | \$460                                                         |                                                                                                                                                                                                                                                                                                                                                                                                                                                                                                                                                                                                                                                                                                                                                                                                                                                                                                                                                                                                                                                                                                                                                                                                                                                                                                                                                                                                                                                                                                                                                                                                                                                                                                                                                                                                                                                                                                                                                                                                                                                                                                                                                                                                                                       | 11                                                                                                                                                                |                               | 7.7%                          |  |
| es: \$1      | \$1,115                                                       |                                                                                                                                                                                                                                                                                                                                                                                                                                                                                                                                                                                                                                                                                                                                                                                                                                                                                                                                                                                                                                                                                                                                                                                                                                                                                                                                                                                                                                                                                                                                                                                                                                                                                                                                                                                                                                                                                                                                                                                                                                                                                                                                                                                                                                       | 20                                                                                                                                                                |                               | 18.6%                         |  |
| ities: \$0   | \$0                                                           |                                                                                                                                                                                                                                                                                                                                                                                                                                                                                                                                                                                                                                                                                                                                                                                                                                                                                                                                                                                                                                                                                                                                                                                                                                                                                                                                                                                                                                                                                                                                                                                                                                                                                                                                                                                                                                                                                                                                                                                                                                                                                                                                                                                                                                       | 0                                                                                                                                                                 |                               | 0%                            |  |
| sorship: \$2 | \$2,775                                                       |                                                                                                                                                                                                                                                                                                                                                                                                                                                                                                                                                                                                                                                                                                                                                                                                                                                                                                                                                                                                                                                                                                                                                                                                                                                                                                                                                                                                                                                                                                                                                                                                                                                                                                                                                                                                                                                                                                                                                                                                                                                                                                                                                                                                                                       | 2 46.3%                                                                                                                                                           |                               |                               |  |
|              | y/outreach: ion: istration: I services: : \$6 \$1 \$4 es: \$1 | \$8 standard Group & \$4 sta | idance Group & \$412  y/outreach: \$4,403  ion: \$4,125  istration: \$60  I services: \$40  \$20  \$6,000 # of \$1,650 37  \$460 11  es: \$1,115 20  ities: \$0 0 | \$8,940  idance Group & \$412 | \$8,940  idance Group & \$412 |  |