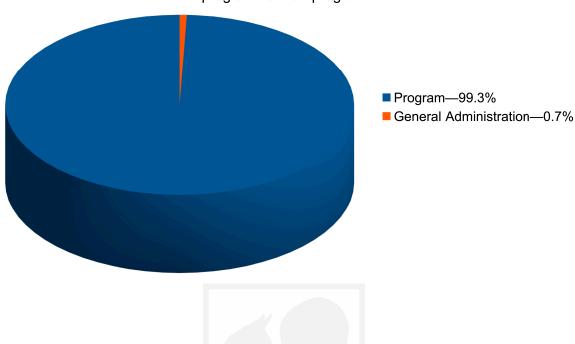

### FY 2019-2020 (July 1st, 2019-June 30th, 2020)

Beginning balance from FY 2018–2019: \$6,000

Income: \$6,000

Expenses: -\$9,000

Ending Balance: \$3,000

|              | \$9                                                           | 0,000                                                                                                                                                                                                                                                                                                                                                                                                                                                                                                                                                                                                                                                                                                                                                                                                                                                                                                                                                                                                                                                                                                                                                                                                                                                                                                                                                                                                                                                                                                                                                                                                                                                                                                                                                                                                                                                                                                                                                                                                                                                                                                                                                                                                                                 | % sub                                                                                                                                                             | o-cat.                        | % overall exp.                |  |
|--------------|---------------------------------------------------------------|---------------------------------------------------------------------------------------------------------------------------------------------------------------------------------------------------------------------------------------------------------------------------------------------------------------------------------------------------------------------------------------------------------------------------------------------------------------------------------------------------------------------------------------------------------------------------------------------------------------------------------------------------------------------------------------------------------------------------------------------------------------------------------------------------------------------------------------------------------------------------------------------------------------------------------------------------------------------------------------------------------------------------------------------------------------------------------------------------------------------------------------------------------------------------------------------------------------------------------------------------------------------------------------------------------------------------------------------------------------------------------------------------------------------------------------------------------------------------------------------------------------------------------------------------------------------------------------------------------------------------------------------------------------------------------------------------------------------------------------------------------------------------------------------------------------------------------------------------------------------------------------------------------------------------------------------------------------------------------------------------------------------------------------------------------------------------------------------------------------------------------------------------------------------------------------------------------------------------------------|-------------------------------------------------------------------------------------------------------------------------------------------------------------------|-------------------------------|-------------------------------|--|
| Program:     |                                                               | \$8,940                                                                                                                                                                                                                                                                                                                                                                                                                                                                                                                                                                                                                                                                                                                                                                                                                                                                                                                                                                                                                                                                                                                                                                                                                                                                                                                                                                                                                                                                                                                                                                                                                                                                                                                                                                                                                                                                                                                                                                                                                                                                                                                                                                                                                               |                                                                                                                                                                   |                               | 99.3%                         |  |
|              |                                                               | 112                                                                                                                                                                                                                                                                                                                                                                                                                                                                                                                                                                                                                                                                                                                                                                                                                                                                                                                                                                                                                                                                                                                                                                                                                                                                                                                                                                                                                                                                                                                                                                                                                                                                                                                                                                                                                                                                                                                                                                                                                                                                                                                                                                                                                                   | 4.6%                                                                                                                                                              |                               | 4.6%                          |  |
| y/outreach:  | PSY\$Z                                                        | 1,403                                                                                                                                                                                                                                                                                                                                                                                                                                                                                                                                                                                                                                                                                                                                                                                                                                                                                                                                                                                                                                                                                                                                                                                                                                                                                                                                                                                                                                                                                                                                                                                                                                                                                                                                                                                                                                                                                                                                                                                                                                                                                                                                                                                                                                 | 49.3%                                                                                                                                                             | ,<br>0                        | 48.9%                         |  |
| on:          | \$4                                                           | 1,125 PA                                                                                                                                                                                                                                                                                                                                                                                                                                                                                                                                                                                                                                                                                                                                                                                                                                                                                                                                                                                                                                                                                                                                                                                                                                                                                                                                                                                                                                                                                                                                                                                                                                                                                                                                                                                                                                                                                                                                                                                                                                                                                                                                                                                                                              | 25 PART 46.1%                                                                                                                                                     |                               | 45.8%                         |  |
| stration:    | \$6                                                           | 60                                                                                                                                                                                                                                                                                                                                                                                                                                                                                                                                                                                                                                                                                                                                                                                                                                                                                                                                                                                                                                                                                                                                                                                                                                                                                                                                                                                                                                                                                                                                                                                                                                                                                                                                                                                                                                                                                                                                                                                                                                                                                                                                                                                                                                    |                                                                                                                                                                   |                               | 0.7%                          |  |
| l services:  | \$4                                                           | 10                                                                                                                                                                                                                                                                                                                                                                                                                                                                                                                                                                                                                                                                                                                                                                                                                                                                                                                                                                                                                                                                                                                                                                                                                                                                                                                                                                                                                                                                                                                                                                                                                                                                                                                                                                                                                                                                                                                                                                                                                                                                                                                                                                                                                                    | 67%                                                                                                                                                               |                               | 0.4%                          |  |
|              | \$2                                                           | 20                                                                                                                                                                                                                                                                                                                                                                                                                                                                                                                                                                                                                                                                                                                                                                                                                                                                                                                                                                                                                                                                                                                                                                                                                                                                                                                                                                                                                                                                                                                                                                                                                                                                                                                                                                                                                                                                                                                                                                                                                                                                                                                                                                                                                                    | 33%                                                                                                                                                               |                               | 0.2%                          |  |
| \$6          | 5,000                                                         | <u># of</u>                                                                                                                                                                                                                                                                                                                                                                                                                                                                                                                                                                                                                                                                                                                                                                                                                                                                                                                                                                                                                                                                                                                                                                                                                                                                                                                                                                                                                                                                                                                                                                                                                                                                                                                                                                                                                                                                                                                                                                                                                                                                                                                                                                                                                           | entries                                                                                                                                                           | % ove                         | rall inc.                     |  |
| \$1          | ,650                                                          | 37                                                                                                                                                                                                                                                                                                                                                                                                                                                                                                                                                                                                                                                                                                                                                                                                                                                                                                                                                                                                                                                                                                                                                                                                                                                                                                                                                                                                                                                                                                                                                                                                                                                                                                                                                                                                                                                                                                                                                                                                                                                                                                                                                                                                                                    |                                                                                                                                                                   | 27.5%                         |                               |  |
| \$4          | \$460                                                         |                                                                                                                                                                                                                                                                                                                                                                                                                                                                                                                                                                                                                                                                                                                                                                                                                                                                                                                                                                                                                                                                                                                                                                                                                                                                                                                                                                                                                                                                                                                                                                                                                                                                                                                                                                                                                                                                                                                                                                                                                                                                                                                                                                                                                                       | 11                                                                                                                                                                |                               | 7.7%                          |  |
| es: \$1      | \$1,115                                                       |                                                                                                                                                                                                                                                                                                                                                                                                                                                                                                                                                                                                                                                                                                                                                                                                                                                                                                                                                                                                                                                                                                                                                                                                                                                                                                                                                                                                                                                                                                                                                                                                                                                                                                                                                                                                                                                                                                                                                                                                                                                                                                                                                                                                                                       | 20                                                                                                                                                                |                               | 18.6%                         |  |
| ities: \$0   | \$0                                                           |                                                                                                                                                                                                                                                                                                                                                                                                                                                                                                                                                                                                                                                                                                                                                                                                                                                                                                                                                                                                                                                                                                                                                                                                                                                                                                                                                                                                                                                                                                                                                                                                                                                                                                                                                                                                                                                                                                                                                                                                                                                                                                                                                                                                                                       | 0                                                                                                                                                                 |                               | 0%                            |  |
| sorship: \$2 | \$2,775                                                       |                                                                                                                                                                                                                                                                                                                                                                                                                                                                                                                                                                                                                                                                                                                                                                                                                                                                                                                                                                                                                                                                                                                                                                                                                                                                                                                                                                                                                                                                                                                                                                                                                                                                                                                                                                                                                                                                                                                                                                                                                                                                                                                                                                                                                                       | 2 46.3%                                                                                                                                                           |                               |                               |  |
|              | y/outreach: ion: istration: I services: : \$6 \$1 \$4 es: \$1 | \$8 standard Group & \$4 sta | idance Group & \$412  y/outreach: \$4,403  ion: \$4,125  istration: \$60  I services: \$40  \$20  \$6,000 # of \$1,650 37  \$460 11  es: \$1,115 20  ities: \$0 0 | \$8,940  idance Group & \$412 | \$8,940  idance Group & \$412 |  |

This year, we combined the categories of advocacy and outreach/education into advocacy/outreach, since many activities indeterminately qualify under both headings.

Bradley W. Morris, MA, CPhil Treasurer, Board of Directors