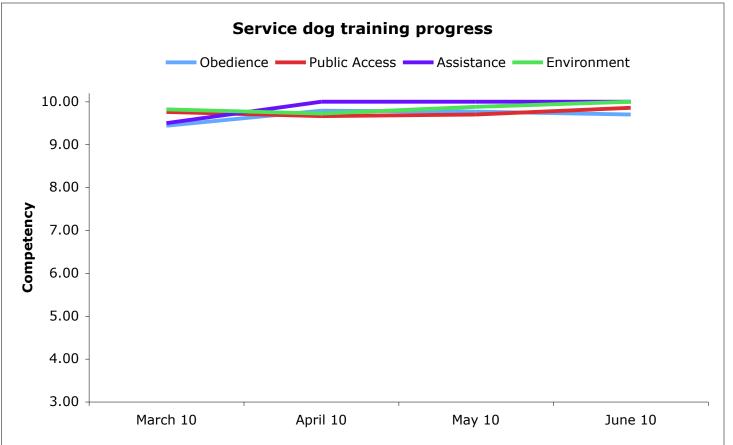

| Date     | Duration | Obedience | Public Access | Assistance | Environment |
|----------|----------|-----------|---------------|------------|-------------|
| March 10 | 2295.00  | 9.44      | 9.76          | 9.50       | 9.82        |
| April 10 | 2585.00  | 9.79      | 9.66          | 10.00      | 9.72        |
| May 10   | 2450.00  | 9.77      | 9.70          | 10.00      | 9.88        |
| June 10  | 1280.00  | 9.70      | 9.86          | 10.00      | 10.00       |